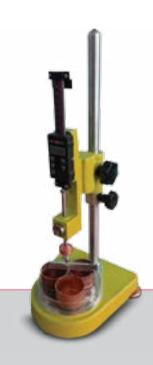

## **BITUMEN PENETROMETER (A-090)**

- Used to determine the moisture content while soil passing from plastic to liquid state by measuring the penetration of standard cone free falling into the soil under controlled conditions.
- Designed with auto-zeroing mechanism and a release button is equipped to the machine for easier using experience.

**A-090** Hand-operated model with a digital indicator to be used with a stopwatch.

Semi-Automatic Digital Penetrometer (A-090/SA)