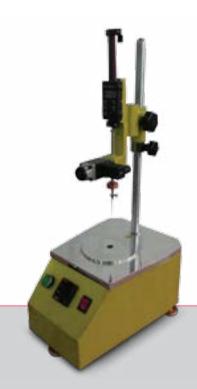

## A-090/SA

Semi-Automated model with a digital indicator. It releases and stops the plunger automatically and shows the penetration measurements on a digital indicator.