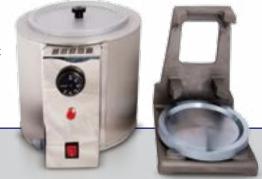

## CYLINDRICAL CAPPING SET (B-015)

- Consists of a melting pot and a Capping Apparatus.
- The melting pot is used to melt the capping compounds. The temperature of the pot is adjustable with the thermoregulator. Pilot lamp built-in the pot is used to indicate the heating status.
- The melting pot is made of double-walled frame.

## TECHNICAL SPECIFICATIONS

- Capping pot:
  - Thermally Controlled
  - Double wall / isolated.
- Capping apparatus

Cylindrical Capping Set (B-015)

| Code  | Dimensions (± 1 cm) | Approximate Weight (kg) |
|-------|---------------------|-------------------------|
| B-015 | 33 x 29 x 29 (h)    | 22                      |