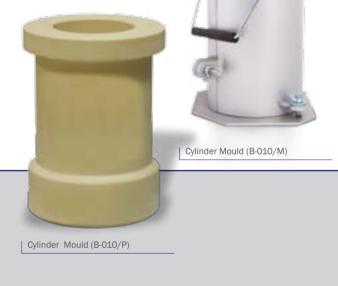

## CYLINDER MOULD (B-010)

- Designed to be easily mounted and demounted.
- Available in two types; Metal and Plastic.
- Different sizes are available:
  - Ø 10 x 20 cm (Ø 4" x 8")
  - Ø 15 x 30 cm (Ø 6" x 12")
  - Ø 16 x 32 cm

| Code       | Diameter / Height |
|------------|-------------------|
| B-010/M/10 | Ø 10 x 20 cm      |
| B-010/M/15 | Ø 15 x 30 cm      |
| B-010/M/16 | Ø 16 x 32 cm      |
| B-010/P/10 | Ø 10 x 20 cm      |
| B-010/P/15 | Ø 15 x 30 cm      |