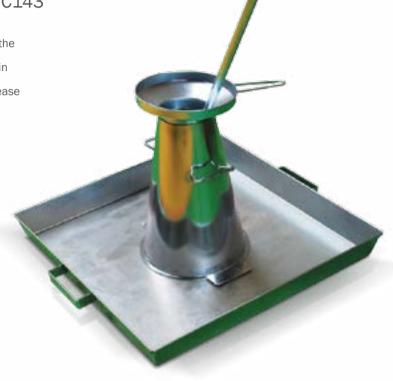

## **SLUMP SET (B-020)**

BS 12350 • BS 1881 • ASTM C143

 The consistency is a measure of the wetness of the concrete mixture, which is commonly evaluated in terms of slump. The test gives indication of the ease with which the concrete flows.

Available in galvanized or stainless steel.

Slump Set (B-020/G)

| Item                          | Galvanized<br>(B-020/G) | Stainless Steel<br>(B-020/SS) * |
|-------------------------------|-------------------------|---------------------------------|
| Slump Cone                    | B-020/G/C               | B-020/SS/C                      |
| Base Plate                    | B-020/G/BP              | B-020/SS/BP                     |
| Slump Cone Funnel             | B-020/G/F               | -                               |
| Tamping Rod (Ø16 mm x 600 mm) | B-020/G/TR              | -                               |