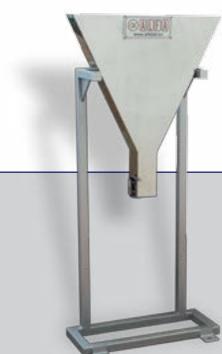

### V-FUNNEL APPARATUS (B-025)

- Used in Flow-time determination for Self-Consolidating Concrete (SCC)
- Out flow orifice is equipped with a valve that can be openned momentarely
- Supplied with bucket

#### TECHNICAL SPECIFICATIONS

- Made of stainless steel
- Stand-mounted