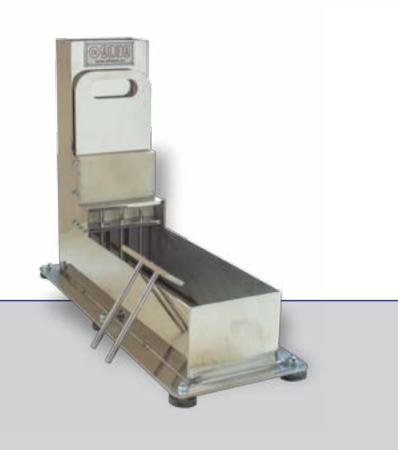

## L-BOX APPARATUS (B-026)

- Used to determine the confined flowability of fresh Self-Consolidating Concrete (SCC) and to evaluate the filling and passing ability
- Made of stainless steel
- Supplied with 2 different obstacles:
  - 2 x Ø12 mm smooth bars having 59 mm gaps
  - 3 x Ø12 mm smooth bars having 41 mm gaps

#### • TECHNICAL SPECIFICATIONS

- Made of stainless steel
- Guillotine form gate