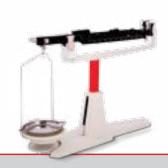

## MECHANICAL BALANCE (MT)

- Available in three types depending on their capacity and readability.
- The balance can be used in laboratory and in field.

Mechanical Balance (MT-0310)

| Code    | Capacity (g) | Readability (g) |
|---------|--------------|-----------------|
| MT-20   | 20000        | 1.00            |
| MT-2610 | 2610         | 0.10            |
| MT-0310 | 310          | 0.01            |