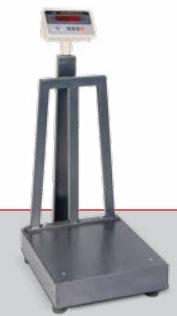

## **■ PLATFORM SCALE (EB)**

- The equipment frame and design is robust and strong.
- The scale has taring option.
- Available in 2 types depending on their capacity and readability.

Platform Scale (EB)

## TECHNICAL SPECIFICATIONS

- Strong and robust
- Push button taring facility
- $\bullet~$  Power Supply: 220 240 V / 50 or 60 Hz (110 V / 60 Hz is also available)

| Code   | Capacity (kg) |
|--------|---------------|
| EB-060 | 60            |
| EB-150 | 150           |
| EB-300 | 300           |