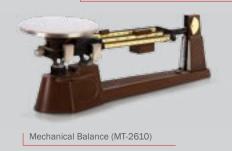

## MECHANICAL BALANCE (MT)

- Available in three types depending on their capacity and readability.
- The balance can be used in laboratory and in field.

Mechanical Balance (MT-0310)

| Code    | Capacity (g) | Readability (g) |
|---------|--------------|-----------------|
| MT-20   | 20000        | 1.00            |
| MT-2610 | 2610         | 0.10            |
| MT-0310 | 310          | 0.01            |