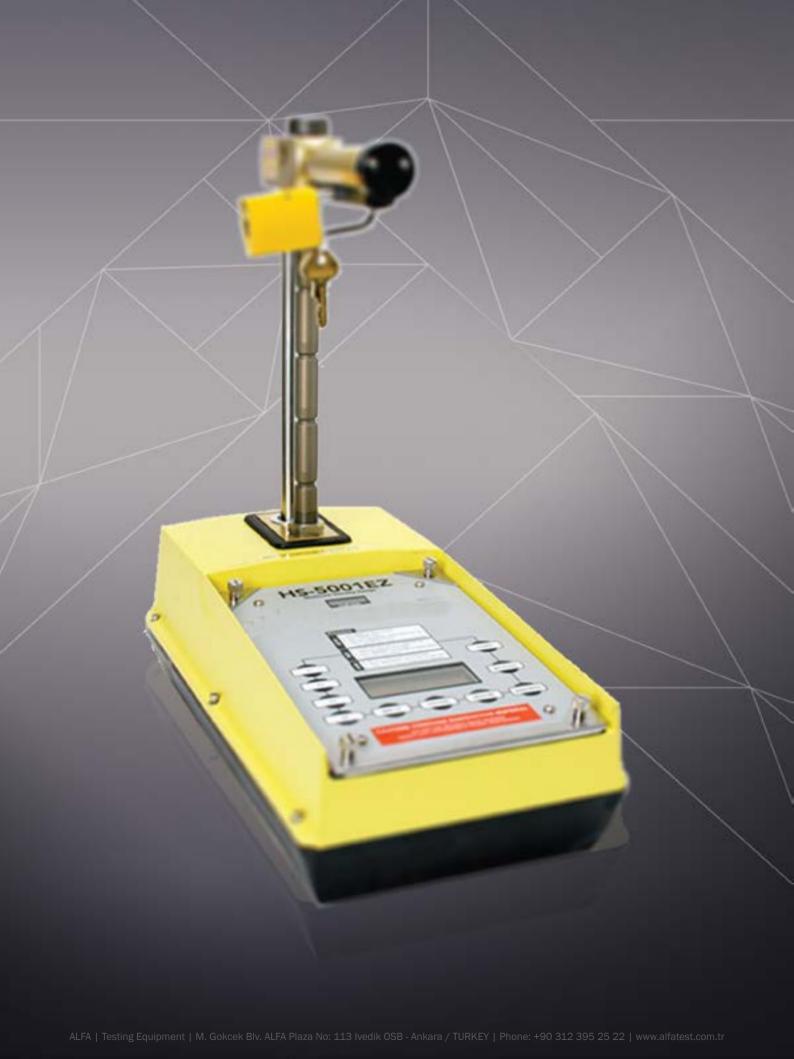

## NUCLEAR DENSITY / MOISTURE GAUGE (EZ-121)

- Used to determine density and the moisture content of the sample in a very short period with very accurate results.
- The testing time can be chosen from the control panel as 15 seconds, 1 minute and 4 minutes.
- The depth range that can be measured by this equipment is 12" (30 cm),
  with 1" measurement increment.
- Supplied with all the necessary accessories to perform the test.

## TECHNICAL SPECIFICATIONS

- Used for rapid fiend tests.
- Test time: 15 sec / 1 min / 4 min
- Depth Range up to 12" (30 cm)
- Increment: 1" (2.5 cm)
- · With Accessories

Nuclear Density / Moisture Gauge (EZ-121)