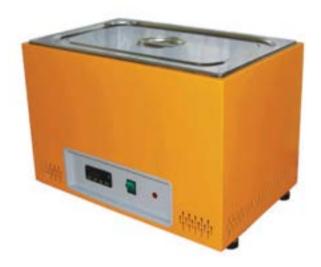

## **■ LE CHATELIER BATH (G-040/06)**

- Used with the Le Chatelier Moulds (to be ordered separately) to determine the soundness of the cement.
- Made from stainless steel interior, and equipped with a stainless steel cover and base shelf.
- Equipped with a digital thermostat and indicator.

Le Chatelier Bath (C-040/06)

## SUPPLIED WITH

- Stainless Steel Cover
- Base Shelf

| Code     | Dimensions (± 1 cm) | Approximate Weight (kg) |
|----------|---------------------|-------------------------|
| C-040/06 | 35 x 20 x 31 (h)    | 6.5                     |

## • TECHNICAL SPECIFICATIONS

- Digital Thermostat & Indicator.
- Interior stainless steel.
- Power Supply: 220 240 V / 50 or 60 Hz (110 V / 60 Hz is also available)