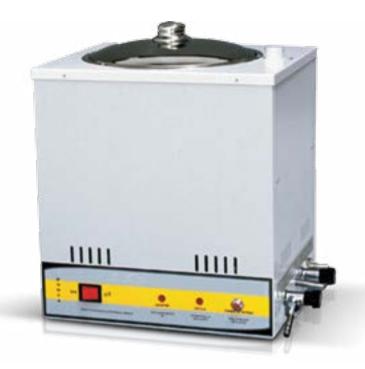

## **WATER DISTILLATION UNIT (G-045)**

- Used to distill water for laboratory purposes with a capacity of 3 liters per hour
- The inner chamber is made of stainless steel
- The exterior casing is made of aluminuim with stoved enamel finish
- Equipped with a built-in manometer for pressure controll on the input water

Water Distillation Unit (G-045)

## • TECHNICAL SPECIFICATIONS

- 3 It of distilled water output capacity per hour
- Stainless steel cylinder heater
- Internal structure made of stainless steel
- Outer casing made of aluminium with stoved enamel finish
- Input water pressure controlled by built-in manometer
- Thermostatical safety system