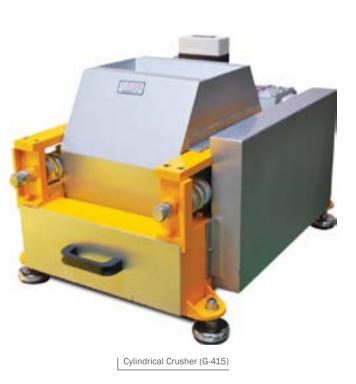

## CYLINDRICAL CRUSHER (G-415)

- Made of hardened steel cylinders. The distance between the cylinders is adjustable.
- The materials feed size is < 20 mm, and it is supplied with overload protection with 2 springs.
- Supplied with feed hopper and collector.
- Supplied complete with the electrical motor.

## • TECHNICAL SPECIFICATIONS

- Material feed size < 20 mm
- Cylinders are steel and hardened.
- Distance between cylinders is adjustable
- Overload protection with 2 springs
- Feed hopper and collector
- Power Supply: 220 240 V / 50 or 60 Hz (110 V / 60 Hz is also available)