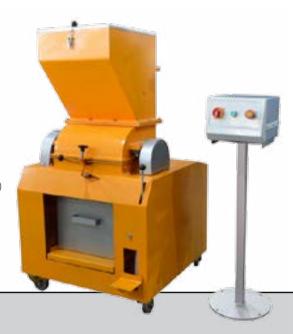

## **■ HAMMER CRUSHER (M-440)**

- Used to crush medium-hard materials and specially coal and coke
- Material feed size is < 50 mm</li>
- Final fineness is maximum 3 mm (with 3 mm sieve installed)
- Capacity: 250 700 kg/hr
- Supplied with feed hopper and collector
- Automatic cut-off electricity if the
- Sieves (3 ... 9 mm) upon request (to be specified at the time of order)
- Easy to clean
- Complete with motor

## • TECHNICAL SPECIFICATIONS

- Material feed size is < 50 mm</li>
- Final fineness is maximum 3 mm (with 3 mm sieve installed)
- Capacity: 250 700 kg/hr