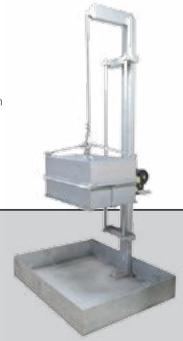

## SHATTER INDICES TESTER (M-015)

- Used to determine the resistance to breakage after dropping the sample with specified conditions mentioned in standards
- The box has a lifting mechanism by pulleys and 2 door hinged lengthwise with a latch for rapid opening
- Rigid base plate with 4 sides preventing loss of coke

## TECHNICAL SPECIFICATIONS

- Equipped with pulleys and hinged doors
- Rigid base plate with 4 sides preventing loss of coke