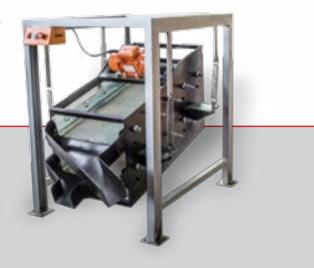

## MULTI-DECK GRADING MACHINE (M-042)

- Used specially in mining labs where large quantities of sieving is required.
- Two sieves with decks, each of 300 x 500 mm size, and the openings are 10 mm and 5 mm unless otherwise specified during the order.
- Plastic boxes, as collectors, are supplied for each deck.

## TECHNICAL SPECIFICATIONS

- Equipped with pan at the bottom.
- Adjustable sieving angle.
- Equipped with powerful vibrating motor.
- Power Supply: 380 V (3 phase)