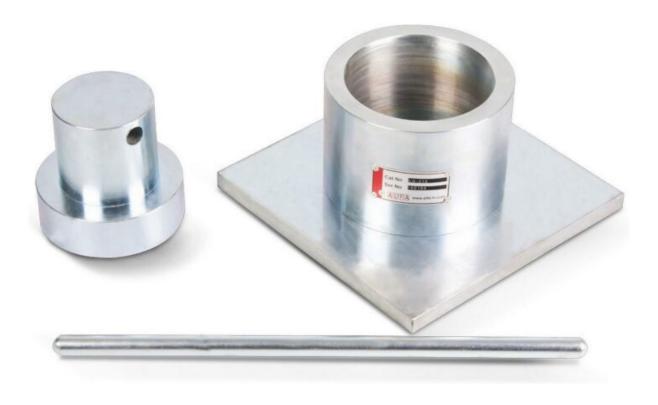

# AGGREGATE CRUSHING VALUE (ACV) (R210)

Category: Aggregate

Product Code: R210

**Category:** AGGREGATE

**Sub-Category: PHYSICAL PROPERTIES** 

- Used to determine the aggregate crushing value (ACV) which gives a relative measure of the resistance of an aggregate to crushing under a gradually applied compressive load.
- Contains the standard Aggregate Crushing Value pieces
- The cylinder supplied with the set is made of a heavy-duty steel to resist the impacts during the test
- Includes a plunger, tamping rod and a base plate
- The method is applicable to aggregates passing a 14.0mm test sieve and retained on a 10.0 mm test sieve and is not suitable for testing aggregates with an aggregate crushing value higher than 30, and in such cases the method for ten per cent fines value described in BS 812-111 is applicable.

### TECHNICAL SPECIFICATIONS

AGGREGATE CRUSHING VALUE APPARATUS (ACV) - Ø 75 mm

Test Used for aggregates passing 9.50 mm sieve

Steel Cylinder  $\emptyset$  78 mm

Plunger  $\emptyset$  76 mm

Tamping Rod  $\emptyset$  8 x 300 mm

Measure  $\emptyset$  57 x 90 mm

Base Plate  $110 \times 110 \times 10 \text{ mm}$ 

# AGGREGATE CRUSHING VALUE APPARATUS (ACV) - Ø 150 mm

Test. Used for aggregate passing 12.70 mm and retaining on 9.50 mm sieves (Ten

Percent Fines Value Test)

Steel Cylinder Ø 154 mm

Plunger Ø 152 mm

Tamping Rod Ø 16 x 600 mm

Measure Ø 115 x 180 mm

Base Plate  $200 \times 200 \times 10 \text{ mm}$ 