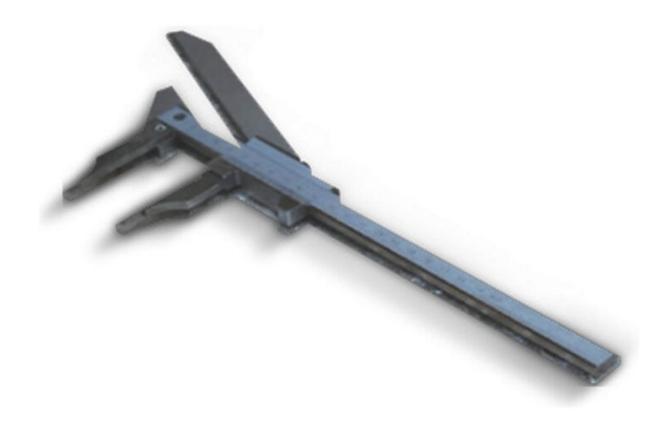

## **AGGREGATE SHAPE GAUGE (R036)**

Category: Aggregate

**Product Code: R036** 

Category: AGGREGATE

**Sub-Category: PARTICLE SHAPE** 

• Used to measure the shape index, ratio between the length to the thickness of any individual aggregate particle.

- Individual particles in a sample of coarse aggregate are classified based on the ratio of their length to thickness.
- The shape index is calculated as the mass of particles with a ratio of dimensions Length/Thickness more than 3 expressed as a percentage of the total dry mass of particles tested.