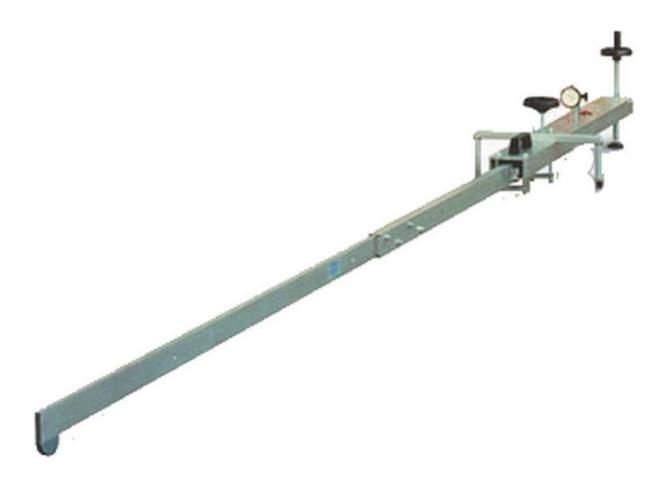

## **BENKELMAN BEAM APPARATUS (A068)**

Category: Asphalt

Product Code: A068

Category: ASPHALT

Sub-Category: SURFACE PROPERTIES

• Used to measure the deflection of flexible pavements under the action of moving truck.

• The Benkelman Beam Apparatus functions based on the single lever-arm principle. This

device must be equipped with a probe that is at least 2.5 meters long, and the extension of the probe is used to depress a dial gauge, which measures the maximum deflection of the pavement surface.