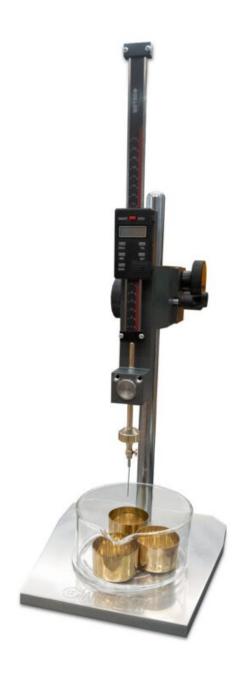

# **BITUMEN PENETROMETER (A090)**

Category: Asphalt

Product Code: A090

Category: ASPHALT

**Sub-Category:** PENETRATION RESISTANCE

• Used to determine the penetration of semi-solid and solid bituminous materials.

## **Digital Model:**

Hand-operated model with a digital indicator to be used with a stopwatch.