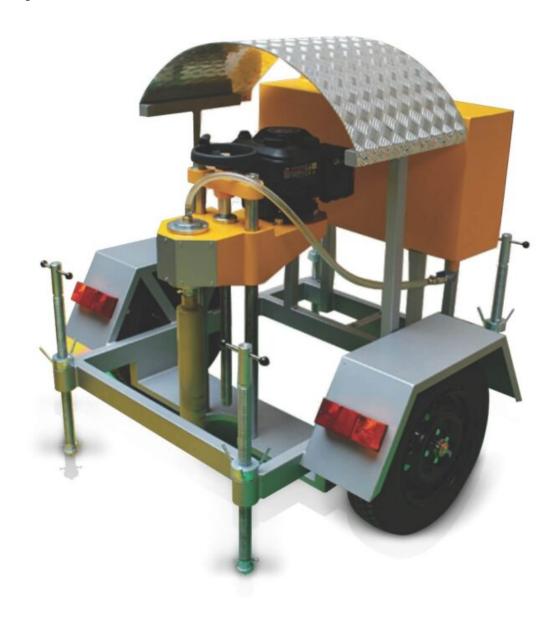

## **CORE DRILLING MACHINE (Trailer Mounted) (A065)**

Category: Asphalt

**Product Code:** A065

Category: ASPHALT

**Sub-Category:** CORING

- Used to take core samples from asphalt.
- Installed on a trailer for easy transportation.
- Equipped with a petrol engine, four stabilizing feet, 100 lt water tank.
- Core Bits for the machine should be ordered separately

## **TECHNICAL SPECIFICATIONS**

- Trailer Mounted
- Petrol Engine
- Stabilizing Feet (4 ea)
- Water Tank (100 Lt)