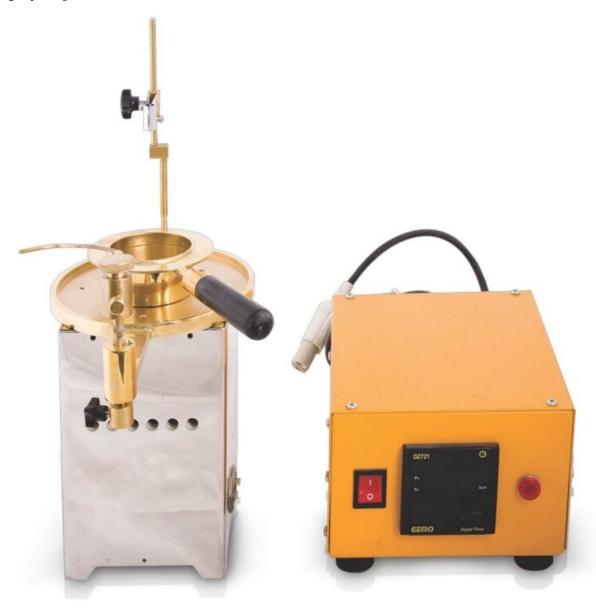

## FLASH and FIRE POINT APPARATUS (Cleveland Open Cup) (A470)

Category: Asphalt

**Product Code:** A470

Category: ASPHALT

**Sub-Category:** BITUMEN PROPERTIES

- Used to determine the maximum temperature bitumen can be safely heated without the danger of an instantaneous flash in the presence of an open flame.
- Supplied with an electronic heater, a thermoregulator, two thermometers, and a sample cup.

## **SUPPLIED WITH**

- Electric heater
- Thermoregulator
- Two Thermometers
- Sample Cup