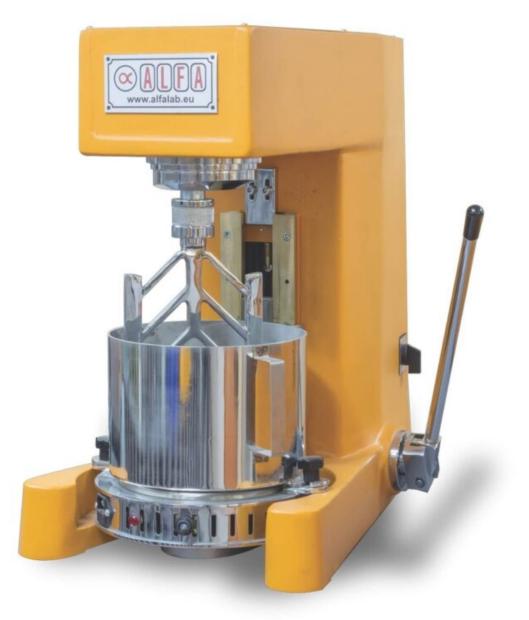

# **MARSHALL MIXER (A050)**

# Category: Asphalt

Product Code: A050

Category: ASPHALT

Sub-Category: MIXING

• Used to mix the samples with bituminous materials. The mixer provides uniform and quick mixing process.

- The beaters in the mixer rotates in both planetary and spindle ways to provide the best and the most efficient mixing state.
- Equipped with a stainless steel bowl and beater.