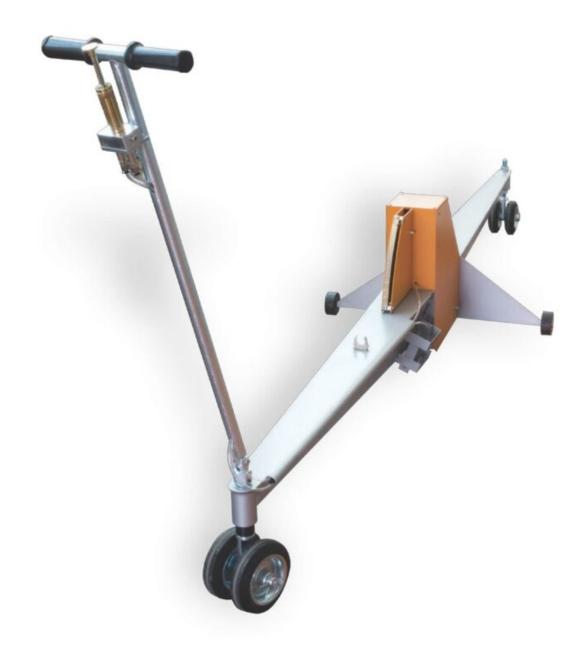

## ROLLING STRAIGHTEDGE, TRAVELLING BEAM (High-Low Detector) (A069)

Category: Asphalt

**Product Code:** A069

Category: ASPHALT

**Sub-Category:** SURFACE PROPERTIES

- Used for checking planeness/irregularities in concrete and bituminous road surfaces.
- The travelling beam is 3 meters long.
- Deviation of the surface is shown on a scale;
  - ∘ in increments of 2 mm from 0 10 mm
  - $\circ$  in increments of 5 mm from 10 25 mm

## **TECHNICAL SPECIFICATIONS**

- Length: 3 m
- Equipped with scale (up to 25 mm)