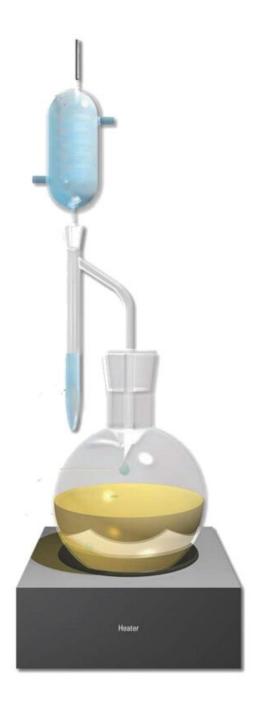

## **SUPPLIED WITH**

- Glass balloon 500 ml
- Glass receiver 10 ml
- Glass reflux condenser
- Electrical heater with clamping system