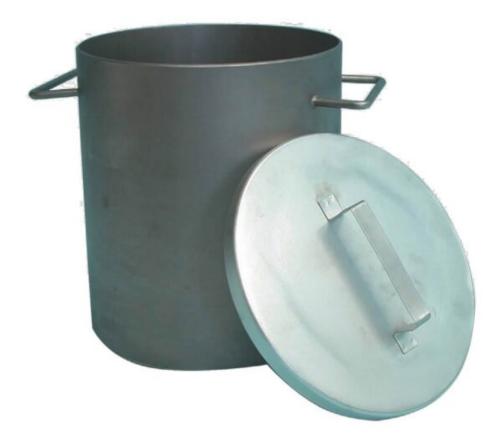

## **TECHNICAL SPECIFICATIONS**

- Cylindrical container with Cover (Ø 250 x 280 mm)
  - $\circ$  Tamping Rod
  - Pipette (50 ml)
  - Glass Beaker (100 ml)