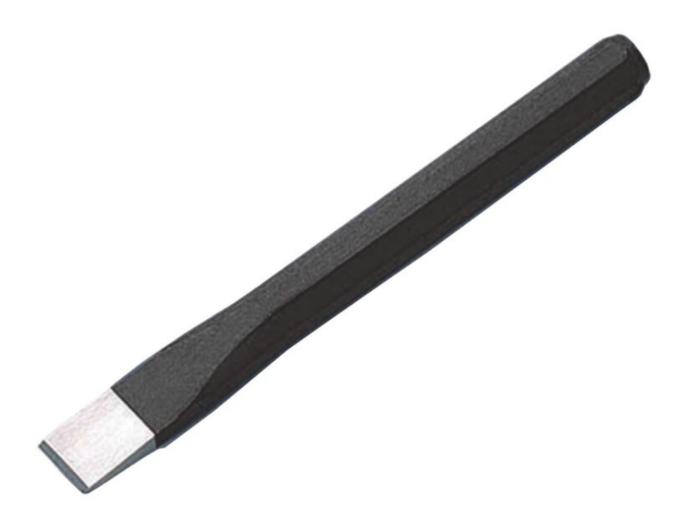

Category: Lab Tools

Product Code: G733

Category: LAB TOOLS

Sub-Category: LAB TOOLS

• A chisel in engineering testing laboratories is used for cutting, shaping, or breaking hard materials like concrete, rock, or compacted soil samples. It assists in sample preparation

and helps extract or trim specimens for accurate testing.

## **ORDERING INFORMATION**

ItemCodeFLAT CHISELG733X001HPOINT CHISELG733X002H

Keywords: chisel, G733 chisel, ALFA Testing Equipment, engineering lab chisel, concrete chisel, rock chisel, soil sample chisel, lab tools, sample preparation tool, testing equipment