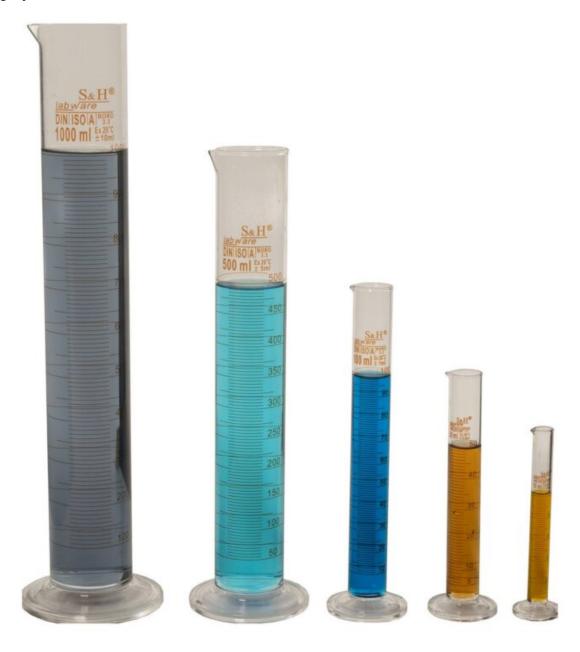

## **GLASS MEASURING CYLINDER (W010)**

Category: Lab Tools

**Product Code:** W010

Category: LAB TOOLS

**Sub-Category:** GLASSWARE

• A glass measuring cylinder in engineering testing laboratories is used for accurately measuring the volume of liquids or small amounts of substances. Its clear markings and

wide cylindrical shape ensure precise volume measurements during experiments, chemical analysis, or sample preparation.