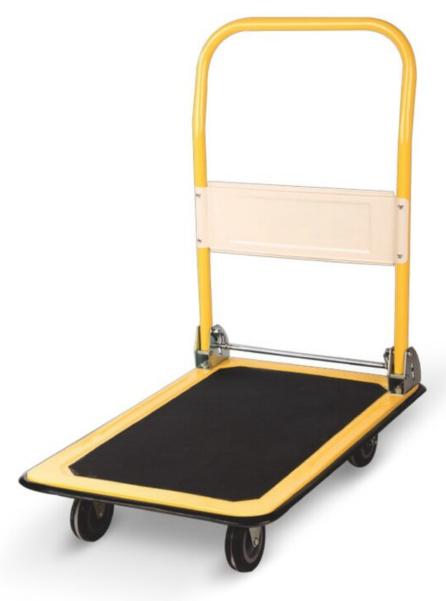

## **LAB TROLLEY (G708)**

Category: Lab Tools

Product Code: G708

Category: LAB TOOLS

**Sub-Category:** LAB TOOLS

• A lab trolley in engineering testing laboratories is used to safely and efficiently transport equipment, samples, and tools within the lab. It improves workflow, reduces manual

| handling. | and | helps  | keen  | the  | workspace  | organized.   |
|-----------|-----|--------|-------|------|------------|--------------|
| mananing, | and | 110100 | 1100P | OIIO | Wolfiopacc | or garrizou. |