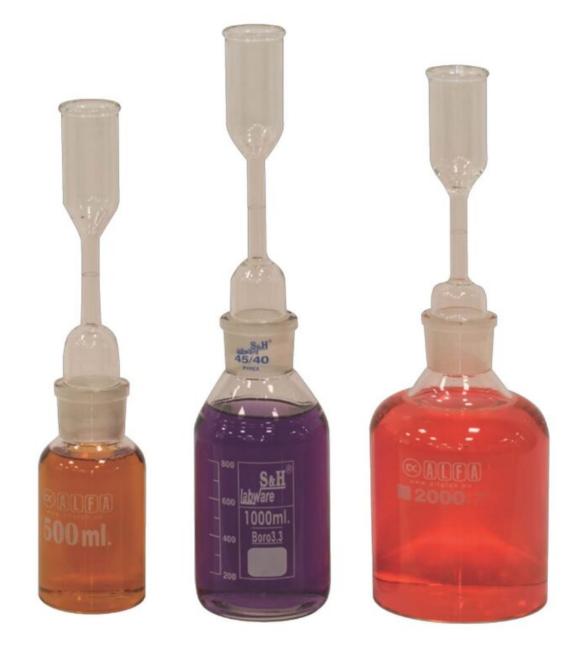

## **PYCNOMETER (Bottle Type) (W015)**

Category: Lab Tools

Product Code: W015

Category: LAB TOOLS

Sub-Category: GLASSWARE

• A pycnometer (bottle type) in engineering testing laboratories is used to determine the density or specific gravity of liquids, powders, or solids. It consists of a sealed glass

bottle with precise volume markings, allowing for accurate measurement when filled with the sample and weighed. This method is commonly used for precise measurements in materials testing, especially for liquids and fine powders.

## **ORDERING INFORMATION**

ItemCodePYCNOMETER (Bottle Type) - 500 mlW015G500HPYCNOMETER (Bottle Type) - 1000 mlW015G01KHPYCNOMETER (Bottle Type) - 2000 mlW015G03KHPYCNOMETER (Bottle Type) - 3000 mlW015G05KHPYCNOMETER (Bottle Type) - 5000 mlW015G05KH