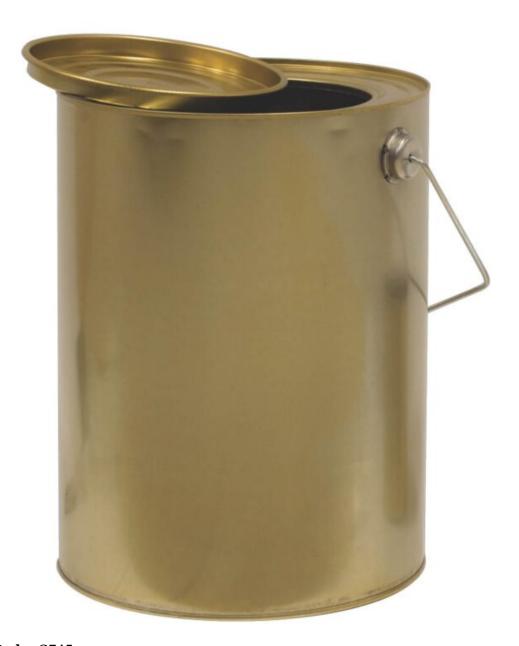

## **SAMPLE CAN - 10 lt (G745)**

Category: Lab Tools

**Product Code:** G745

Category: LAB TOOLS

**Sub-Category:** LAB TOOLS

• A sample can in engineering testing laboratories is used to collect, store, and transport material samples such as soil, cement, or aggregates. It protects the sample from

contamination and moisture loss, ensuring accurate and reliable test results.

## **ORDERING INFORMATION**

Item Code SAMPLE CAN - 1 lt G744X001H SAMPLE CAN - 10 lt G745X001H

Keywords: sample can, G745 sample can, ALFA Testing Equipment, 10-liter sample container, soil sample storage, cement sample transport, aggregate sample can, lab sample collection, engineering lab tools, testing equipment