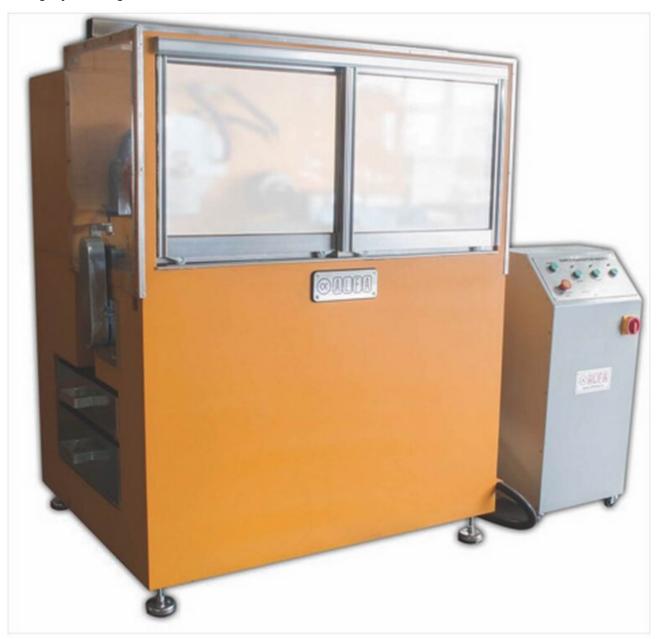

## **ALUMINUM SAMPLING MACHINE (M062)**

Category: Mining & Coal

**Product Code:** M062

Category: MINING & COAL

**Sub-Category:** MINING

• Used to prepare circular samples from aluminum ingots for XRF analysis

• Fully automatic, with 3 functions:

- Drilling
- Polishing
- Cutting
- Ingot is placed on the support system and all the a/m functions are done automatically in a short time by an operator
- The sample taken has a desired diameter and thickness with smooth surface

## TECHNICAL SPECIFICATIONS

- Fully automatic, with 3 functions:
  - Drilling
  - Polishing
  - Cutting
- Ingot is placed on the support system and all the a/m functions are done automatically in a short time by an operator