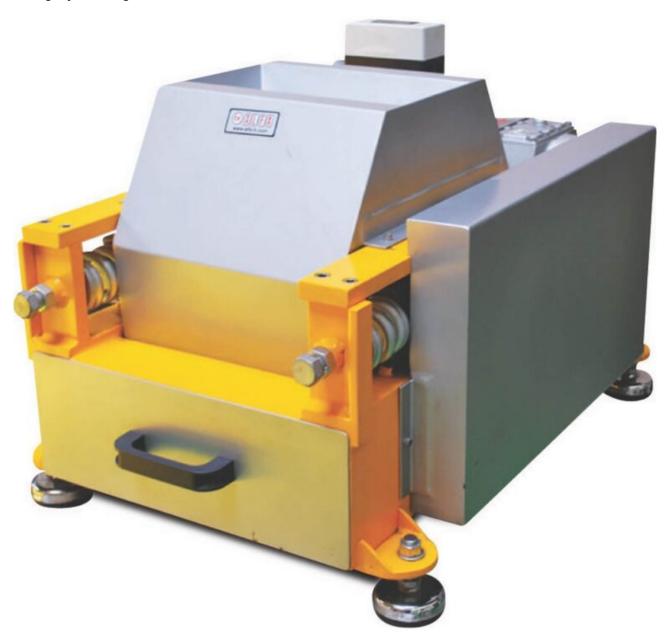

## **CYLINDER CRUSHER (M415)**

Category: Mining & Coal

**Product Code:** M415

Category: MINING & COAL

**Sub-Category: SPECIMEN PREPARATION** 

• Made of hardened steel cylinders. The distance between the cylinders is adjustable.

• The materials feed size is < 20 mm, and it is supplied with overload protection with 2

springs.

- Supplied with feed hopper and collector.
- Supplied complete with the electrical motor.

## **TECHNICAL SPECIFICATIONS**

- Material feed size < 20 mm
- Cylinders are steel and hardened.
- Distance between cylinders is adjustable
- Overload protection with 2 springs
- Feed hopper and collector
- 380 V / 50 Hz