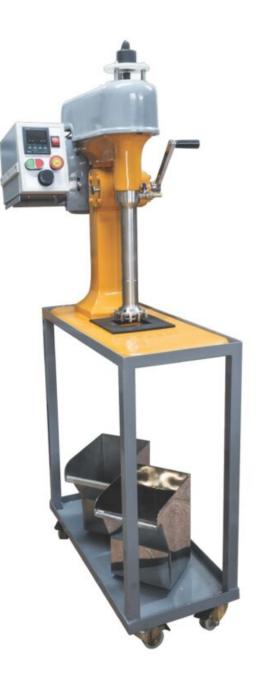

## **FLOTATION MACHINE (M050)**

Category: Mining & Coal

Product Code: M050

Category: MINING & COAL

Sub-Category: MINING

- Stirrer can be infitely variable between 50 – 2600 rpm, supplied with digital indicator for speed

- Mechanism to lower/lift the stirring head
- Flotation cells are made of stainless steel with capacities 1, 2, 3 and 4 liters
- $\bullet\,$  The base and support column are made of cast aluminum

## **STANDARDS**

- Adjustable stirring Frequency (50 2600 rpm)
- Two flotation stirrers are supplied with the machine:
  - Stainless steel stirrer
  - Polymer stirrer
- Capable of working with 250 2000 g of sample
- 220 240 V / 50 60 Hz