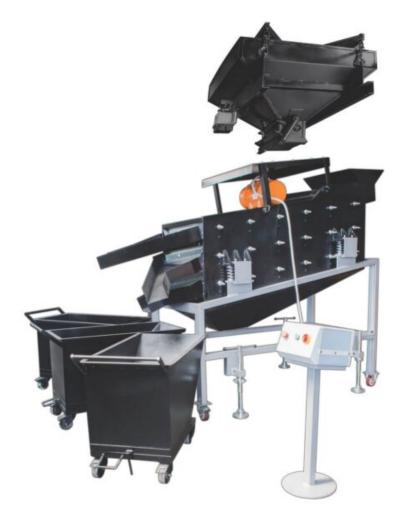

## **GRADING and WEIGHING SYSTEM (M041)**

Category: Mining & Coal

Product Code: M041

Category: MINING & COAL

Sub-Category: MINING

- Used wherever accepting the ore to the factory
- There are 4 functions in the system:
- Lifting the sample:
  - $\circ\,$  Capacity of the crane winch is 2000 kg
  - $\circ\,$  Travel beam of the  $\,$  winch is limited by switchers  $\,$
  - Manual controlling device of the winch to be used by operator
- Feeding:
  - $\circ\,$  The bigbag is filled to the feeding tank by using the crane
  - $\circ\,$  The feeding tank is carried on to the sieving system
  - $\circ\,$  The bottom door is opened hydraulically by the operator
- Grading:
  - Grading is done by the 3 deck screening
  - $\circ\,$  Each size is collected in the collector
- Weighing:
  - $\,\circ\,$  Different sizes of the materials are weighed by the platform scale

## • The system is complete with:

- Platform scale with 2000 kg capacity (digital)
- $\circ\,$  Crane winch and supporting system with control unit
- $\circ\,$  Three dech grading machine with each deck 1000 x 2000 mm size
- Feeding tank with capacity of 1500 kg with hydraulic bottom door
- Trolleys made of steel construction (4 pcs)