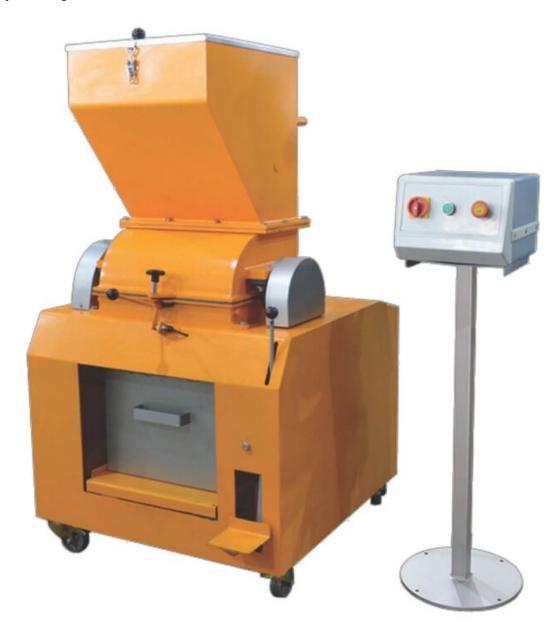

## **HAMMER CRUSHER (M440)**

Category: Mining & Coal

**Product Code:** M440

Category: MINING & COAL

**Sub-Category:** MINING

 $\bullet\,$  Used to crush medium-hard materials and specially coal and coke

• Supplied with feed hopper and collector

- Automatic cut-off electricity if the
- Sieves (3 ... 9 mm) upon request (to be specified at the time of order)
- Easy to clean

## **TECHNICAL SPECIFICATIONS**

- Material feed size is < 50 mm
- Final fineness is maximum 3 mm (with 3 mm sieve installed)
- Capacity: 250 700 kg/hr
- 220 240 V / 50 60 Hz