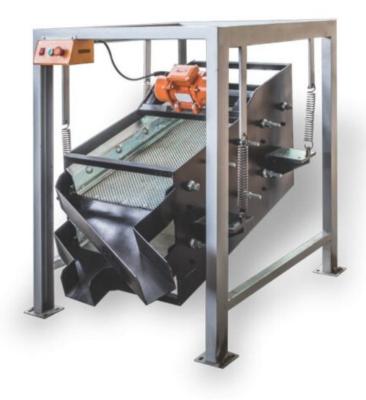

## **MULTI-DECK GRADING MACHINE (M042)**

Category: Mining & Coal

**Product Code:** M042

Category: MINING & COAL

**Sub-Category:** MINING

• Used specially in mining labs where large quantities of sieving is required.

• Two sieves with decks, each of 300 x 500 mm size, and the openings are 10 mm and 5

mm unless otherwise specified during the order.

• Plastic boxes, as collectors, are supplied for each deck.

## TECHNICAL SPECIFICATIONS

- Equipped with pan at the bottom.
- Adjustable sieving angle.
- 380 V / 50 Hz

Keywords: