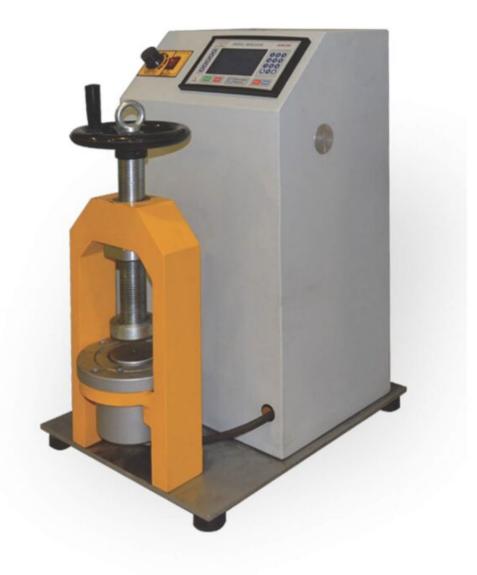

## PELLET PRESS (M002)

Category: Mining & Coal

Product Code: M002

Category: MINING & COAL

Sub-Category: MINING

- $\bullet\,$  Used for forming high-quality pellets for XRF analysis
- Fully automatic with LCD indicator

- Controlling the pressure force, it also determines the time of build-up of force during pressing
- Even difficult materials are pressed perfectly performing pellets with smooth surface
- TFT indicator:
  - Calibration function (password-protected)
  - Maximum load and time are set
  - Overload protection
- Application examples:
  - $\circ\,$  Cement, gypsum, ores, raw materials, slag  $\ldots$  etc.

## **TECHNICAL SPECIFICATIONS**

- Fully automatic with LCD indicator
- 220 240 V / 50 60 Hz