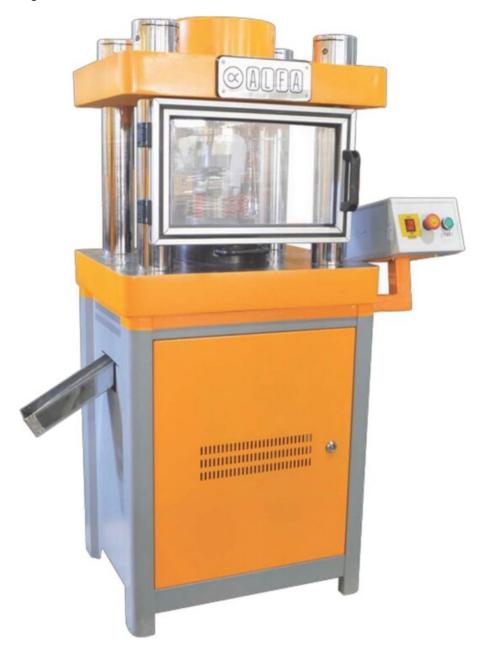

## **PUNCH MACHINE (M043)**

Category: Mining & Coal

**Product Code:** M043

Category: MINING & COAL

**Sub-Category:** MINING

 $\bullet$  Used to take samples from metal sheets up to 2 mm thick

• Hydraulic system with capacity of 100 kN

- $\bullet$  Supplied with two moulds that can take samples with diameters of 57.3 mm and 64.5 mm
- The system has a safety valve for overload
- Equipped with safety guard door that stops the machine once opened

## **TECHNICAL SPECIFICATIONS**

- Capacity: 100 kN
- Equipped with safety guard door
- 380 V (3 phase)