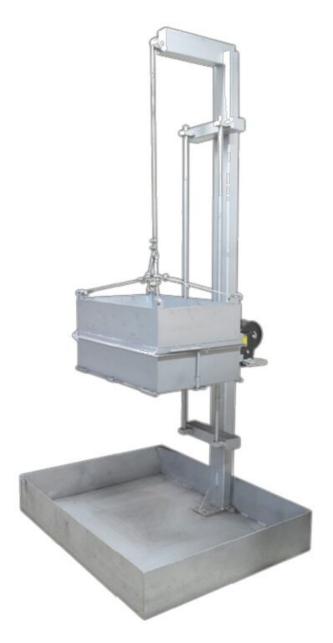

## **SHATTER INDICES TESTER (M015)**

Category: Mining & Coal

**Product Code:** M015

Category: MINING & COAL

**Sub-Category:** MINING

• Used to determine the resistance to breakage after dropping the sample with specified conditions mentioned in standards

- The box has a lifting mechanism by pulleys and 2 door hinged lengthwise with a latch for rapid opening
- Rigid base plate with 4 sides preventing loss of coke

## **TECHNICAL SPECIFICATIONS**

- Equipped with pulleys and hinged doors
- Rigid base plate with 4 sides preventing loss of coke