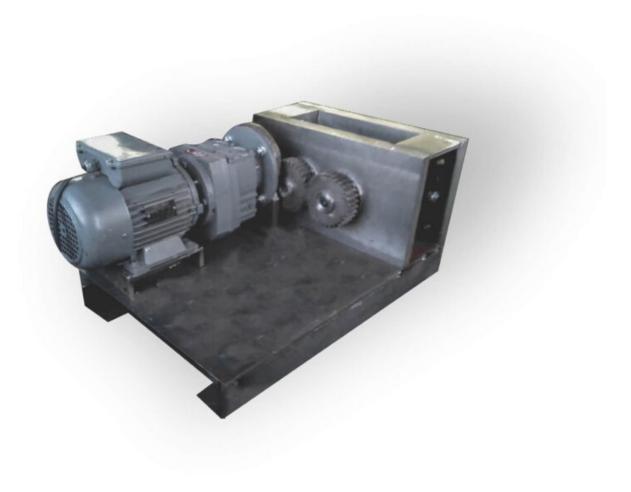

## **SHREDDER MACHINE (M407)**

Category: Mining & Coal

**Product Code:** M407

Category: MINING & COAL

**Sub-Category:** MINING

• Used to shred medium-hard minerals, ores, coal, coke, hard plastic, wood, paper, tires and brittle materials

## **TECHNICAL SPECIFICATIONS**

- Shredding Discs: 150 200 mm in diameter
- $\bullet$  Capacity: Depending on material to be shredded, 50 250 kg/hr
- 380 V / 50 Hz

Keywords: