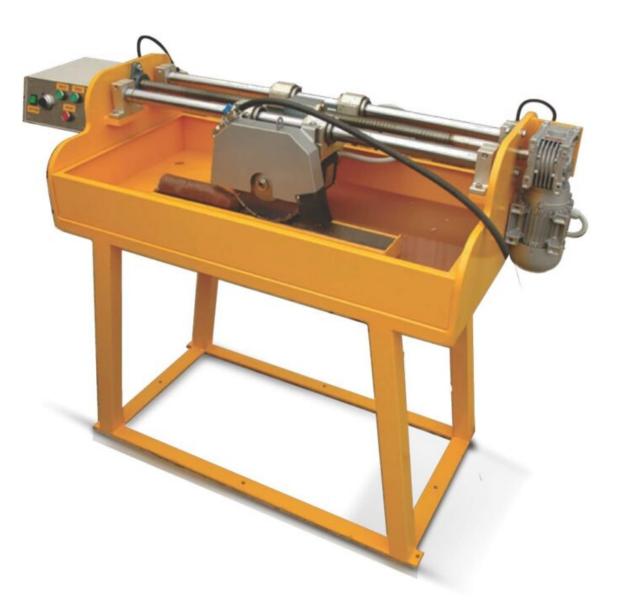

## **CORE CUTTER (K063)**

Category: Rock Mechanics

Product Code: K063

Category: ROCK MECHANICS

Sub-Category: CORING

- Used to cut core samples.
- $\bullet\,$  Equipped with a disc holder for a maximum diameter of 230 mm.

- The distance of the disc is adjustable according to the user's needs.
- Supplied with a water pump for cooling the materials while cutting.

## **TECHNICAL SPECIFICATIONS**

- Used for cutting core samples.
- Disc diameter: Maximum 230 mm.
- Supplied with water pump for cooling.
- 220 240 V / 50 60 Hz