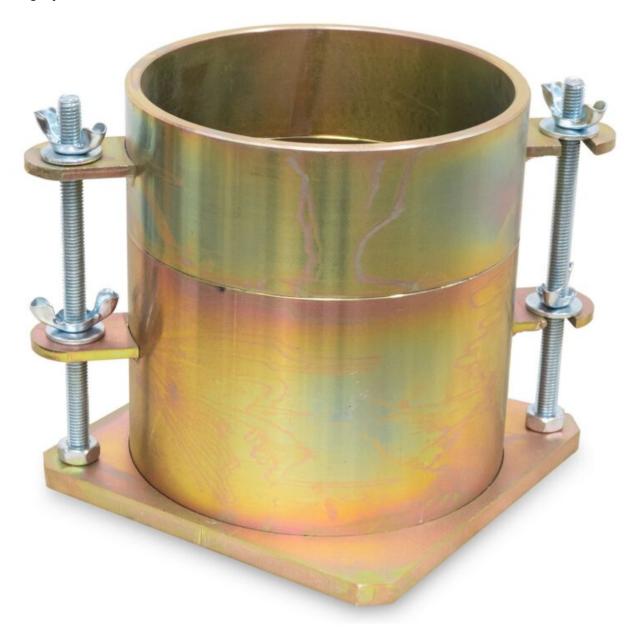

## **CBR MOULD (T010)**

Category: Soil

**Product Code:** T010

Category: SOIL

**Sub-Category:** CALIFORNIA BEARING RATIO

• A CBR (California Bearing Ratio) mold and accessories set in engineering testing laboratories is used to determine the strength and bearing capacity of soil samples,

- typically for road construction and pavement design.
- The set includes the mold, a plunger, and other accessories necessary for compacting the soil sample, applying load, and measuring the penetration to assess the soil's resistance to deformation under stress.
- This test helps engineers design pavements and evaluate the suitability of soils for construction projects.
- Parts can be ordered as set or in pieces

## **TECHNICAL SPECIFICATIONS**

• Made of galvanized steel