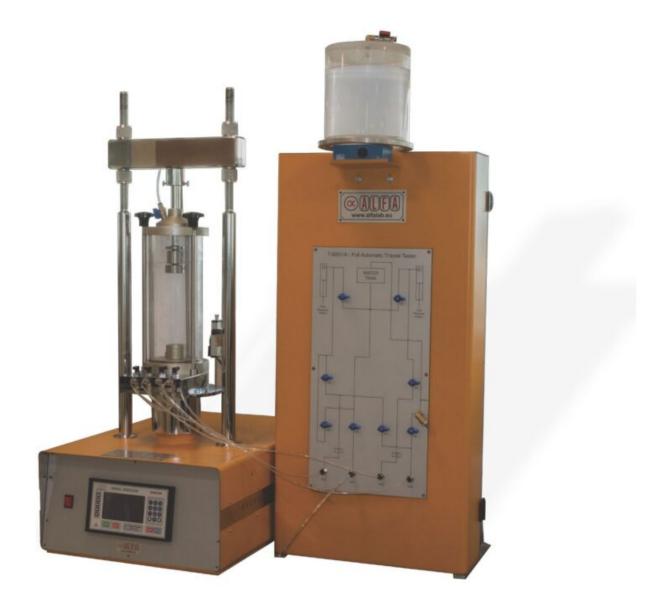

# **FULLY AUTOMATIC TRIAXIAL TESTER** (T333)

Category: Soil

Product Code: T333

Category: SOIL

Sub-Category: SHEAR STRENGTH

- Loadcell : Submersible 5 / 25 / 50 kN (Different Capacities available upon request)
- Pressure Actuators : 1800 kPa (each cell and pore PVA)
- Can perform UCS and UU, CU, CD Triaxial Tests on soil specimens with diameter up to 70 / 100 / 150 mm
- With specific accessories (ordered separately); CBR, Unsaturated triaxial tests and flexible wall permeability can be performed with this machine

## **SUPPLIED WITH**

- State-of-the-art PC software that helps performing the required tests in either full automatic or full manual modes with wide ranges of test modes and selections to suite both commercial and academic (research) users, offering fully customizable test report with Mohr s Circle and Other Soil Parameters calculations.
- Suction Tubes
- Valve Connections (4-4 mm / 6-6 mm)
- Connections (4-4 mm / 4-6 mm / 6-6 mm)
- Spare Hose (4 mm x 5 m)
- Spare Hose (6 mm x 5 m)
- Hose Cutter
- End Plates for UCS
- Filter Paper
- Spare O-Rings for Base Plate
- Water Trap with Necessary Connections
- Vacuum Pump (Dual stage) with Necessary Connections