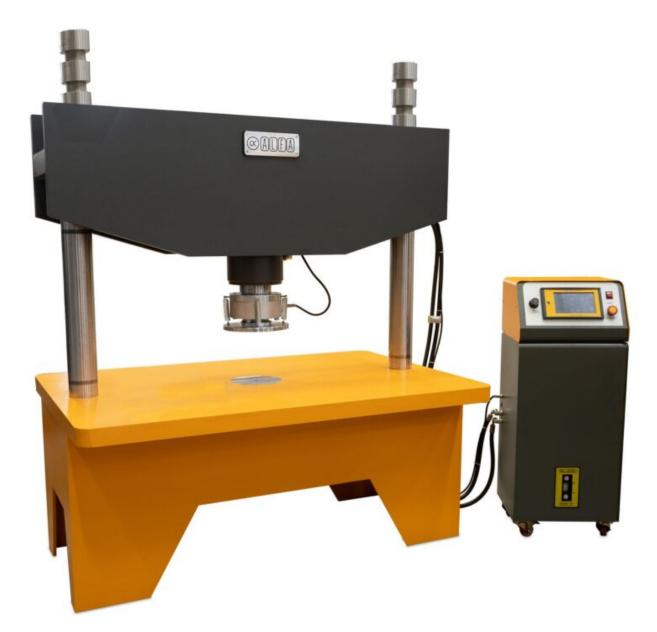

# Category: Universal

Product Code: U007

Category: UNIVERSAL

**Sub-Category:** UNIVERSAL TESTERS

• The ALFA Manhole Cover Tester is designed for evaluating the load-bearing capacity of manhole covers, gratings, and similar components.

- The system features a high-rigidity steel column frame, ensuring stable and precise testing of samples up to 1200 x 1000 mm in size. With a maximum capacity of 1000 kN, the tester is suitable for both routine quality control and advanced research applications.
- The integrated **Touchscreen TFT Control Unit** allows for easy test setup and monitoring, while the included **special software** provides control and data acquisition from a PC.

### **TECHNICAL SPECIFICATIONS**

- Maximum Capacity: 1000 kN
- Maximum Sample Size: 1200 x 1000 mm
- Frame Type: High-rigidity steel column frame
- Hydraulic Power Unit: Suitable for repetitive load cycles
- Control Unit: Touchscreen TFT with PC connectivity
- Data Acquisition: Via PC and built-in touchscreen
- Digital Dial Gauge: 25 mm range, 0.01 mm resolution
- Power Supply: 220 240 V / 50 60 Hz

### **EQUIPPED WITH**

- Special high-rigidity column frame
- Hydraulic power unit for cyclic loading
- Touchscreen TFT control panel
- Reference measurement bar
- Special control and acquisition software